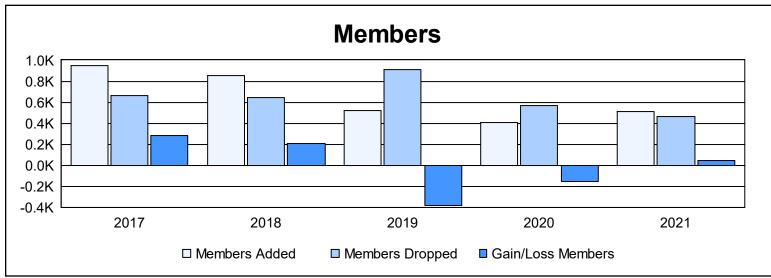

District 307B1 As of June 2021 Cumulative

| Year      | New<br>Clubs | Dropped<br>Clubs | Gain/<br>Loss<br>Clubs | New<br>Members | Charter<br>Members | Reinstate<br>Members | Transfer<br>Members | Total<br>Member<br>Added | Total<br>Members<br>Dropped | Gain/<br>Loss<br>Members |
|-----------|--------------|------------------|------------------------|----------------|--------------------|----------------------|---------------------|--------------------------|-----------------------------|--------------------------|
| 2016-2017 | 13           | 5                | 8                      | 564            | 346                | 37                   | 4                   | 951                      | 666                         | 285                      |
| 2017-2018 | 13           | 3                | 10                     | 405            | 377                | 37                   | 33                  | 852                      | 642                         | 210                      |
| 2018-2019 | 7            | 22               | -15                    | 339            | 161                | 6                    | 13                  | 519                      | 905                         | -386                     |
| 2019-2020 | 7            | 3                | 4                      | 204            | 189                | 10                   | 6                   | 409                      | 566                         | -157                     |
| 2020-2021 | 7            | 8                | -1                     | 294            | 199                | 19                   | 3                   | 515                      | 466                         | 49                       |
| Average   | 9            | 8                | 1                      | 361            | 254                | 22                   | 12                  | 649                      | 649                         | 0                        |